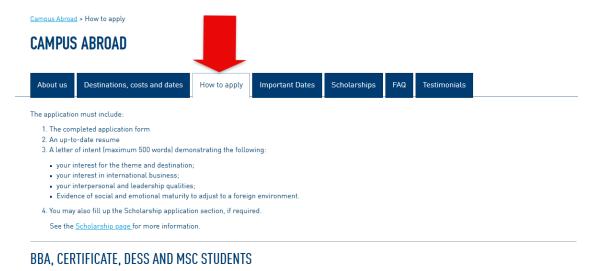

# How to apply?

- 1. Go to the Campus Abroad website
- 2. Complete the application form including:
  - A one-page CV
  - A motivation letter (500 words maximum)

For the Summer 2024 Campus Abroad destinations: please fill the following <u>APPLICATION FORM</u>.